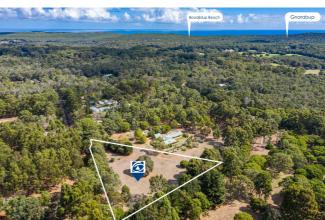

# **Photo Gallery**

#### The Margaret River Region

Margaret River is one of Western Australia's best tourist draw cards as it is world renowned for its winemaking, spectacular surf breaks and coastal scenery. Towering forests and picturesque vineyards provide scenic delight above ground whilst magnificent limestone caves form unique beauty underground. Located just 300 kilometres south of Perth, Margaret River is a holiday destination that is accessible to all and each year, some 1,500,000 overnight visitors embrace the diversity of this surfing, scenic wine growing region. The Augusta Margaret River region is enriched with wide range of cultures, characters and activities and supports a local population of approximately 15,000, making it one of the fastest growing shires in Australia.