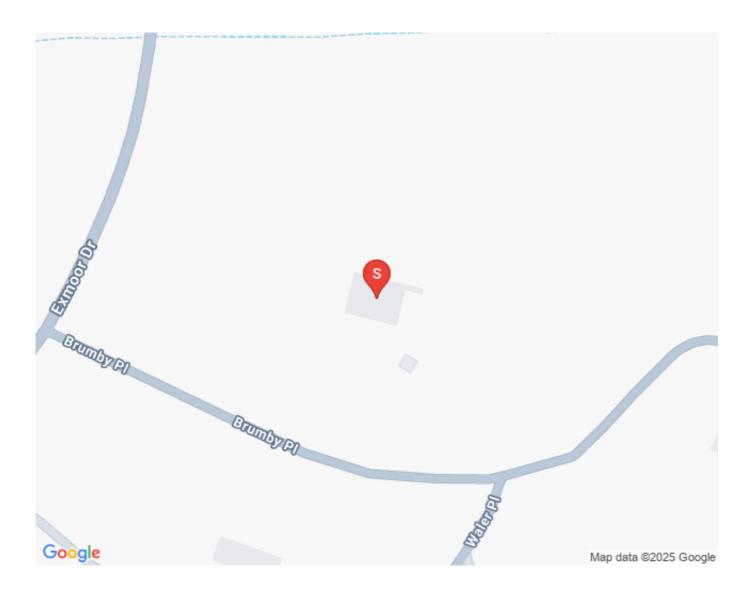

ay from the road this block has plenty of privacy with most of the trees being on the boundaries. North facing aspect, perfect to build and design your dream solar passive residence all on a 1400m2 building envelope, catching the sun's warming winter rays from the north all day long. Titles available July-October 2021 but get in early and secure this magnificent block today.

It won't last long!!

The Proposed Concept Plans are available upon request.

Inspections by Appointment Only

**OFFERS- Contact Agent** 



# **Photo Gallery**

















# Want to see more of Proposed Lot 223/19 Brumby Place, Margaret River?

email Megan Booth or call her on 0427 480 745 to arrange an inspection.



# **Property Location**

Proposed Lot 223/19 Brumby Place, Margaret River

#### 1.04 hectares





### **Your Agent**



**Megan Booth** 

m: 0427 480 745

e: megan@margaretriverrealestate.com.au

Possessing a high level of professionalism and enthusiasm, Megan is highly regarded for her tenacious drive and outgoing nature. Coupled with her extensive local residential property market knowledge, Megan is also recognised as being a First National rural specialist.

Megan is the exclusive selling agent for Proposed Lot 223/19 Brumby Place, so if you have any queries please don't hesitate to <u>email her</u> or call her on 0427 480 745.

### Recent feedback from some of Megan's clients...

Megan was so friendly and helpful guiding my partner and I through the purchase of our first home. No question was too stupid or small, and she was happy to share her guidance and knowledge whenever w