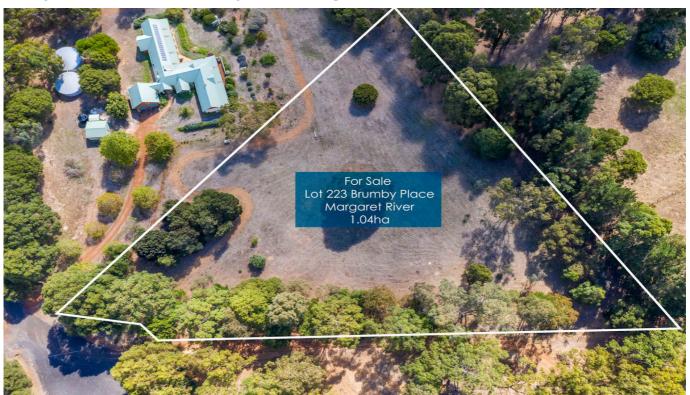

# **Proposed Lot 223 Brumby Place, MARGARET RIVER**

### **FOR SALE**

Proposed Lot 223/19 Brumby Place, Margaret River

**BEAUT BLOCK ON BRUMBY** 

Located in the very exclusive area of Brumby Place Margaret River, is this sensational lifestyle block situated in the very heart of the famous wine region of the South West. Your neighbours include Xanadu, Leeuwin and Voyager Estate. Only a short drive to the centre of town, the pristine coastline, and the world class 18-hole golf course, you really can enjoy the best that Margaret River has to offer! Proposed Lot 223 is 1.04ha in size is mostly cleared which would provide a great space for a horse or two. Tucked away from the road this block has plenty of privacy with most of the trees being on the boundaries. North facing aspect, perfect to build and design your dream solar passive residence all on a 1400m2 building envelope, catching the sun's warming winter rays from the north all day long. Titles available July-October 2021 but get in early and secure this magnificent block today.

#### 1.04 hectares